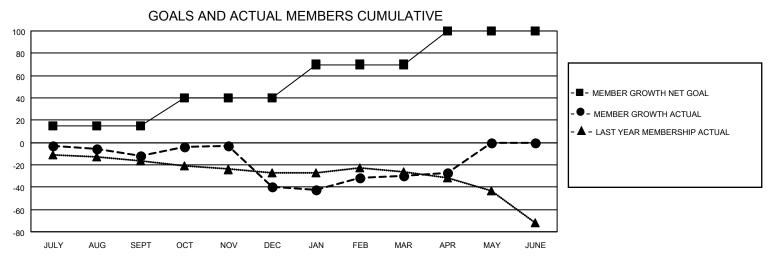

## District 105SC

| Clubs         |               |             |               | Members               |                        |                         |                                                    |  |  |
|---------------|---------------|-------------|---------------|-----------------------|------------------------|-------------------------|----------------------------------------------------|--|--|
|               | RESULTS FOR   | R 2020-2021 |               | RESULTS FOR 2020-2021 |                        |                         |                                                    |  |  |
| QUARTER       | NEW CLUB GOAL | NEW CLUBS   | DROPPED CLUBS | QUARTER MEME          | BER GROWTH NET<br>GOAL | MEMBER GROWTH<br>ACTUAL | DROPPED<br>MEMBERS ACTUAL<br>(including transfers) |  |  |
| JULY/AUG/SEPT | 0             | 0           | 0             | JULY/AUG/SEPT         | 15                     | 17                      | 27                                                 |  |  |
| OCT/NOV/DEC   | 0             | 0           | 2             | OCT/NOV/DEC           | 25                     | 20                      | 48                                                 |  |  |
| JAN/FEB/MAR   | 0             | 0           | 2             | JAN/FEB/MAR           | 30                     | 33                      | 19                                                 |  |  |
| APR/MAY/JUNE  | 1             | 0           | 0             | APR/MAY/JUNE          | 30                     | 6                       | 2                                                  |  |  |